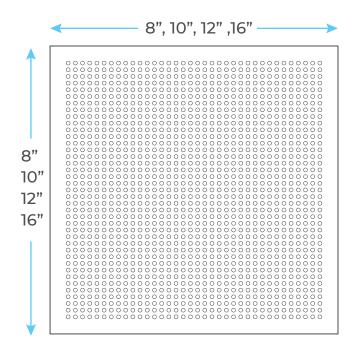

# NAPOLI RAINFALL THERMOSTATIC SHOWER SET WITH FAUCET SPECS



#### **Specifications**

Type: Shower Set
Shower Head Size: available 8", 10", 12"& 16"
Brass Valve water pressure balance control
Standard plumbing connection-Shower panel
unit is pre-plumbed
All functions work independently to ensure the
proper water pressure
Ceramic Disc Technology
½" NPT Inlets and outlets compatible with
standard US plumbing connections
Pre-set maximum temperature 104°f
The recommended pressure for best perfor-

mance 2 to 75 psi The flow rate is 2.5 GPM

1

#### **Shower Head Size:**







bathselect.com Customer Service: 800-500-9895



### **Hand Shower Size:**



## **Body Jets Size:**







# **Tub Spout Size:**





#### **Mixer Connection:**