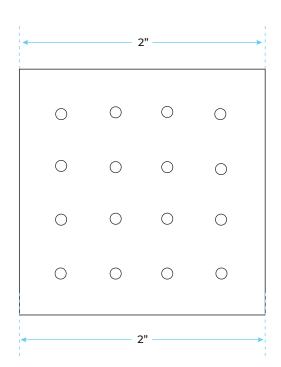

# NAPOLI RAINFALL THERMOSTATIC SHOWER SET WITH FAUCET SPECS



#### **Specifications**

Type: Shower Set
Shower Head Size: available 8", 10", 12"& 16"
Brass Valve water pressure balance control
Standard plumbing connection-Shower panel
unit is pre-plumbed
All functions work independently to ensure the
proper water pressure
Ceramic Disc Technology
½" NPT Inlets and outlets compatible with
standard US plumbing connections
Pre-set maximum temperature 104°f
The recommended pressure for best perfor-

mance 2 to 75 psi The flow rate is 2.5 GPM

1

#### **Shower Head Size:**







bathselect.com Customer Service: 800-500-9895



### **Hand Shower Size:**



## **Body Jets Size:**







# **Tub Spout Size:**





#### **Mixer Connection:**