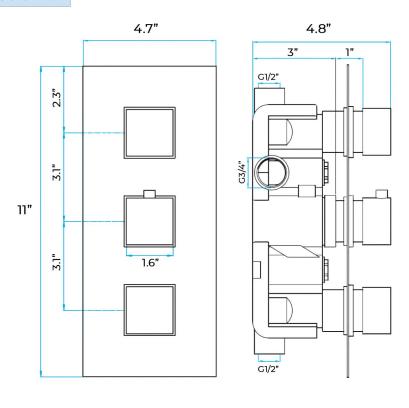

# NAPOLI RAINFALL THERMOSTATIC SHOWER SET WITH FAUCET SPECS



#### **Specifications**

Type: Shower Set
Shower Head Size: available 8", 10", 12"& 16"
Brass Valve water pressure balance control
Standard plumbing connection-Shower panel
unit is pre-plumbed
All functions work independently to ensure the
proper water pressure
Ceramic Disc Technology
½" NPT Inlets and outlets compatible with
standard US plumbing connections
Pre-set maximum temperature 104°f
The recommended pressure for best perfor-

mance 2 to 75 psi The flow rate is 2.5 GPM

1

#### **Shower Head Size:**







bathselect.com Customer Service: 800-500-9895



### **Hand Shower Size:**



## **Body Jets Size:**







# **Tub Spout Size:**





#### **Mixer Connection:**