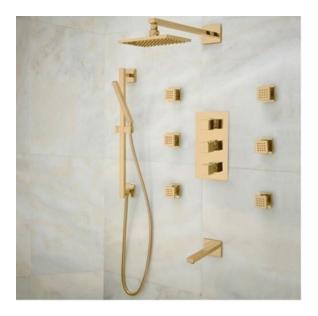

# NAPOLI RAINFALL THERMOSTATIC SHOWER SET WITH FAUCET SPECS

#### **Specifications**

Type: Shower Set
Shower Head Size: available 8", 10", 12"& 16"
Brass Valve water pressure balance control
Standard plumbing connection-Shower panel
unit is pre-plumbed
All functions work independently to ensure the
proper water pressure
Ceramic Disc Technology
½" NPT Inlets and outlets compatible with
standard US plumbing connections
Pre-set maximum temperature 104°f
The recommended pressure for best perfor-

mance 2 to 75 psi The flow rate is 2.5 GPM

1