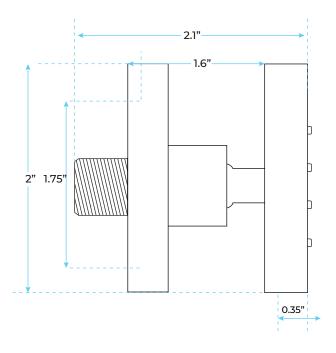

# NAPOLI RAINFALL THERMOSTATIC SHOWER SET WITH FAUCET SPECS



#### **Specifications**

Type: Shower Set
Shower Head Size: available 8", 10", 12"& 16"
Brass Valve water pressure balance control
Standard plumbing connection-Shower panel
unit is pre-plumbed
All functions work independently to ensure the
proper water pressure
Ceramic Disc Technology
½" NPT Inlets and outlets compatible with
standard US plumbing connections
Pre-set maximum temperature 104°f
The recommended pressure for best perfor-

mance 2 to 75 psi The flow rate is 2.5 GPM

1

#### **Shower Head Size:**







bathselect.com Customer Service: 800-500-9895



### **Hand Shower Size:**



## **Body Jets Size:**







# **Tub Spout Size:**





#### **Mixer Connection:**