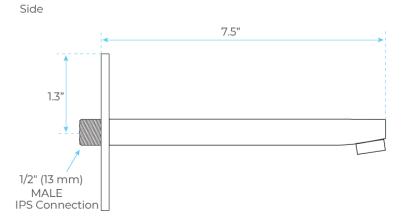

# NAPOLI RAINFALL THERMOSTATIC SHOWER SET WITH FAUCET SPECS



#### **Specifications**

Type: Shower Set
Shower Head Size: available 8", 10", 12"& 16"
Brass Valve water pressure balance control
Standard plumbing connection-Shower panel
unit is pre-plumbed
All functions work independently to ensure the
proper water pressure
Ceramic Disc Technology
½" NPT Inlets and outlets compatible with
standard US plumbing connections
Pre-set maximum temperature 104°f
The recommended pressure for best perfor-

mance 2 to 75 psi The flow rate is 2.5 GPM

1

#### **Shower Head Size:**







bathselect.com Customer Service: 800-500-9895



### **Hand Shower Size:**



## **Body Jets Size:**







# **Tub Spout Size:**





#### **Mixer Connection:**