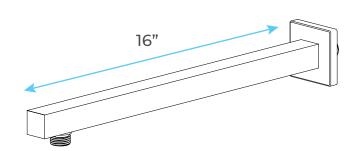

# NAPOLI RAINFALL THERMOSTATIC SHOWER SET WITH FAUCET SPECS



#### **Specifications**

Type: Shower Set
Shower Head Size: available 8", 10", 12"& 16"
Brass Valve water pressure balance control
Standard plumbing connection-Shower panel
unit is pre-plumbed
All functions work independently to ensure the
proper water pressure
Ceramic Disc Technology
½" NPT Inlets and outlets compatible with
standard US plumbing connections
Pre-set maximum temperature 104°f
The recommended pressure for best perfor-

mance 2 to 75 psi The flow rate is 2.5 GPM

1

#### **Shower Head Size:**







bathselect.com Customer Service: 800-500-9895



### **Hand Shower Size:**



## **Body Jets Size:**







# **Tub Spout Size:**





#### **Mixer Connection:**