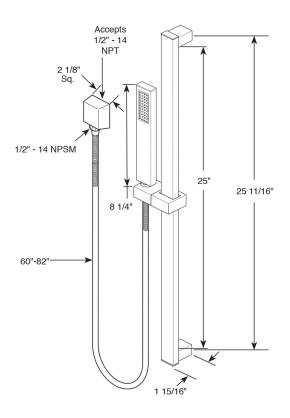

# NAPOLI RAINFALL THERMOSTATIC SHOWER SET WITH FAUCET SPECS



#### **Specifications**

Type: Shower Set
Shower Head Size: available 8", 10", 12"& 16"
Brass Valve water pressure balance control
Standard plumbing connection-Shower panel
unit is pre-plumbed
All functions work independently to ensure the
proper water pressure
Ceramic Disc Technology
½" NPT Inlets and outlets compatible with
standard US plumbing connections
Pre-set maximum temperature 104°f
The recommended pressure for best perfor-

mance 2 to 75 psi The flow rate is 2.5 GPM

1

#### **Shower Head Size:**







bathselect.com Customer Service: 800-500-9895



### **Hand Shower Size:**



## **Body Jets Size:**







# **Tub Spout Size:**





#### **Mixer Connection:**