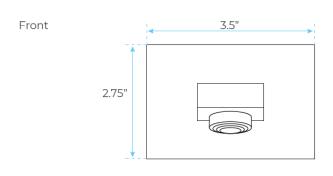

# NAPOLI RAINFALL THERMOSTATIC SHOWER SET WITH FAUCET SPECS



#### **Specifications**

Type: Shower Set
Shower Head Size: available 8", 10", 12"& 16"
Brass Valve water pressure balance control
Standard plumbing connection-Shower panel
unit is pre-plumbed
All functions work independently to ensure the
proper water pressure
Ceramic Disc Technology
½" NPT Inlets and outlets compatible with
standard US plumbing connections
Pre-set maximum temperature 104°f
The recommended pressure for best perfor-

mance 2 to 75 psi The flow rate is 2.5 GPM

1

#### **Shower Head Size:**







bathselect.com Customer Service: 800-500-9895



### **Hand Shower Size:**



## **Body Jets Size:**







# **Tub Spout Size:**





#### **Mixer Connection:**